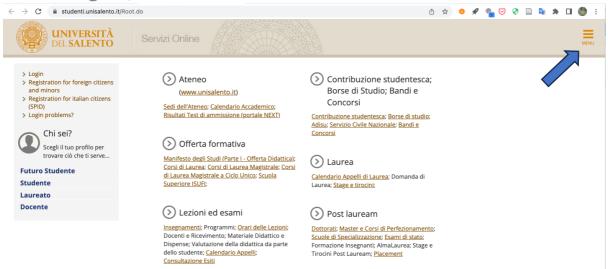

a) Log on to the said website https://studenti.unisalento.it and select, in the top right corner, in the MENU tab, your chosen language (Italian or English)

b) If the Applicant has not already registered, complete the registration process, clicking on "REGISTRAZIONE" in the "AREA RISERVATA", or access using your credentials;