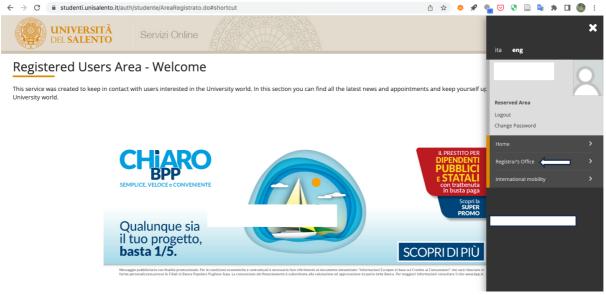

### SECOND STEP: Login and Preliminary operations:

Once registered, go to <u>https://studenti.unisalento.it</u> and log in for PhD application in the upper right-angle menu:

It goes to this following page; click again on the menu on the right upper angle:

### Click on "Registrar's Office":