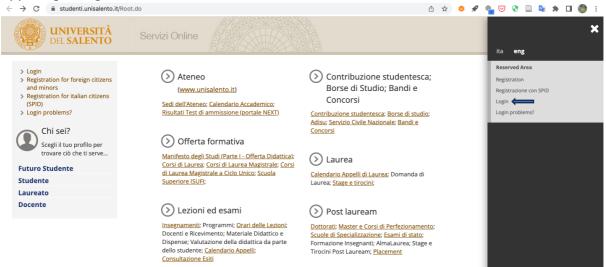

### SECOND STEP: Login and Preliminary operations:

Once registered, go to <u>https://studenti.unisalento.it</u> and log in for PhD application in the upper right-angle menu:

It goes to this following page; click again on the menu on the right upper angle: