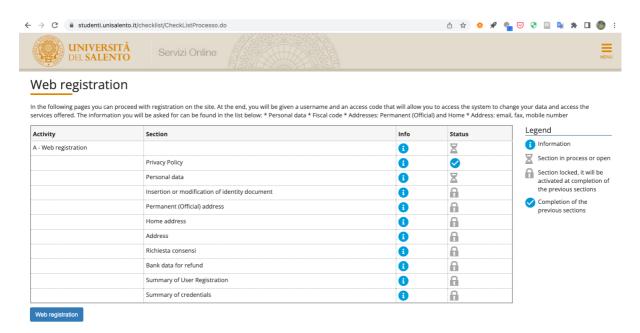

You will be directed to the following page. Click the "web registration" blue button.

and follow instructions.