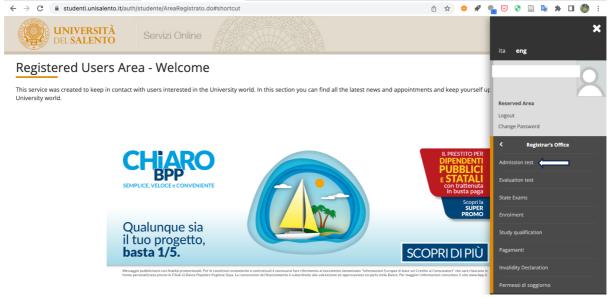

salento.it</u>

a) Log on to the said website https://studenti.unisalento.it and select, in the top right corner, in the MENU tab, your chosen language (Italian or English)



b) If the Applicant has not already registered, complete the registration process, clicking on "REGISTRAZIONE" in the "AREA RISERVATA", or access using your credentials;



You will be directed to the following page. Click the "web registration" blue button.



and follow instructions.

### SECOND STEP: Login and Preliminary operations:

Once registered, go to <u>https://studenti.unisalento.it</u> and log in for PhD application in the upper right-angle menu:



It goes to this following page; click again on the menu on the right upper angle:



### Click on "Registrar's Office":



### Then click on admission test:



### Then click the blue button:

| scrizione Concorsi                                                                                                                  |                                                                                                                |                                             |                             |                                                                            |
|-------------------------------------------------------------------------------------------------------------------------------------|----------------------------------------------------------------------------------------------------------------|---------------------------------------------|-----------------------------|---------------------------------------