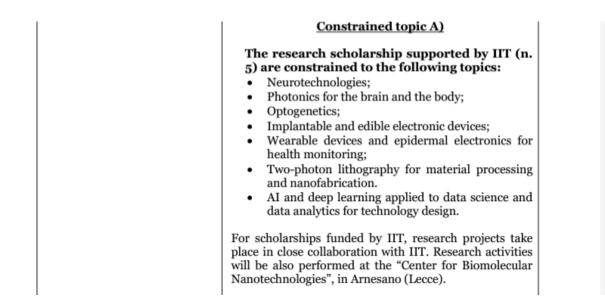

# ATTENTION NOW!!!!! In the next page you will select the topic of your PhD grant. Remember that topic A is related to IIT grants: