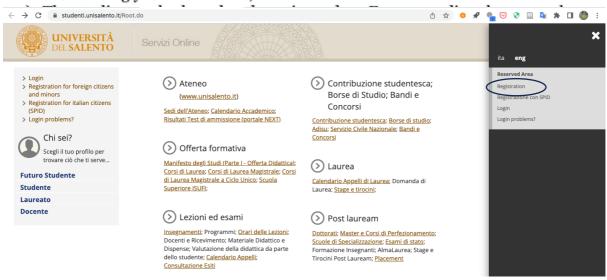

a) Log on to the said website https://studenti.unisalento.it and select, in the top right corner, in the MENU tab, your chosen language (Italian or English)

b) If the Applicant has not already registered, complete the registration process, clicking on "REGISTRAZIONE" in the "AREA RISERVATA", or access using your credentials;